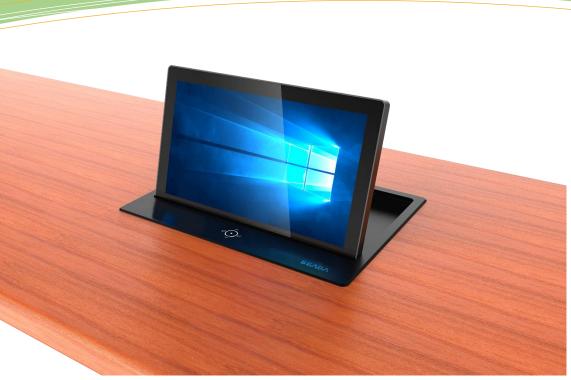

#### **Overview**

The SC15FZW is the Motorised Foldable Monitor designed by SEADA to offer solutions for the Conference room, Office, Hotel, School, Control centre, Institutions, Auditorium and Reception with its elegant, stylish, and multi-functional design. The unit can be folded completely flat to the surface of the desk automatically with screen facing up or any degree between 100 to 180 to offer the best screen view angle to users.

#### FOLDABLE MONITOR

With its motorised foldable design, the monitor gives users flexible screen view angle which can have the position angle of the screen set between 100 to 180 degrees.

### OPTIONAL TOUCH SCREEN ABILITY

It also offers touch screen ability as option if users want to free from using a mouse and keyboard.