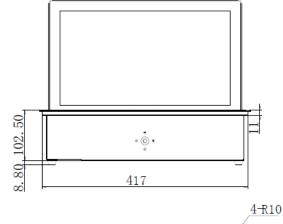

# Solutions that work for your meeting and conference room SC15FZW MOTORISED FOLDABLE MONITORS

SC15FZW MOTORISED FOLDABLE MONITORS From SEADA

| Model                       | SC15FZW                |
|-----------------------------|------------------------|
| Screen Position Angle       | 100-180°               |
| Screen Size (inches)        | 15.6                   |
| Touch Screen                | Optional               |
| Frame Finish                | Anodised Aluminium     |
| Display Resolution          | 1920x1080              |
| Monitor Thickness           | 20mm                   |
| Aspect Ratio                | 16:9                   |
| Contrast                    | 700:1                  |
| Brightness                  | 300                    |
| Video Signal                | HDMI/VGA               |
| System Desktop Frame Size   | 429mm*329mm*3mm*4-R10  |
| Housing Desktop Cut Size    | 419mm*319mm            |
| Operating Temperature Range | 0~40°                  |
| Operating Humidity Range    | 10%~90% non-condensing |
| Storage Temperature Range   | -20~60°                |
| Storage Temperature Range   | 10%~90% non-condensing |
| Parts Warranty              | 2 Years                |