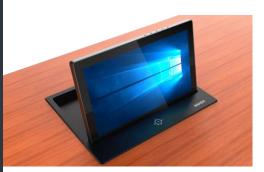

#### **Overview**

The SC15FZW is the Motorised Foldable Monitor designed by SEADA to offer solutions for the Conference room, Office, Hotel, School, Control centre, Institutions, Auditorium and Reception with its elegant, stylish, and multi-functional design. The unit can be folded completely flat to the surface of the desk automatically with screen facing up or any degree between 100 to 180 to offer the best screen view angle to users.

#### FOLDABLE MONITOR

With its motorised foldable design, the monitor gives users flexible screen view angle which can have the position angle of the screen set between 100 to 180 degrees.