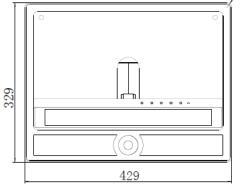

# Solutions that work for your meeting and conference room SC15FZW MOTORISED FOLDABLE MONITORS

SC15FZW MOTORISED FOLDABLE MONITORS From SEADA

| Model                       | SC15FZW                |
|-----------------------------|------------------------|
| Screen Position Angle       | 100-180°               |
| Screen Size (inches)        | 15.6                   |
| Touch Screen                | Optional               |
| Frame Finish                | Anodised Aluminium     |
| Display Resolution          | 1920x1080              |
| Monitor Thickness           | 20mm                   |
| Aspect Ratio                | 16:9                   |
| Contrast                    | 700:1                  |
| Brightness                  | 300                    |
| Video Signal                | HDMI/VGA               |
| System Desktop Frame Size   | 429mm*329mm*3mm*4-R10  |
| Housing Desktop Cut Size    | 419mm*319mm            |
| Operating Temperature Range | 0~40°                  |
| Operating Humidity Range    | 10%~90% non-condensing |
| Storage Temperature Range   | -20~60°                |
| Storage Temperature Range   | 10%~90% non-condensing |
| Parts Warranty              | 2 Years                |