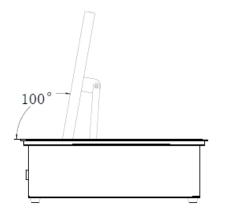

#### **Overview**

The SC15FZW is the Motorised Foldable Monitor designed by SEADA to offer solutions for the Conference room, Office, Hotel, School, Control centre, Institutions, Auditorium and Reception with its elegant, stylish, and multi-functional design. The unit can be folded completely flat to the surface of the desk automatically with screen facing up or any degree between 100 to 180 to offer the best screen view angle to users.

#### FOLDABLE MONITOR

With its motorised foldable design, the monitor gives users flexible screen view angle which can have the position angle of the screen set between 100 to 180 degrees.