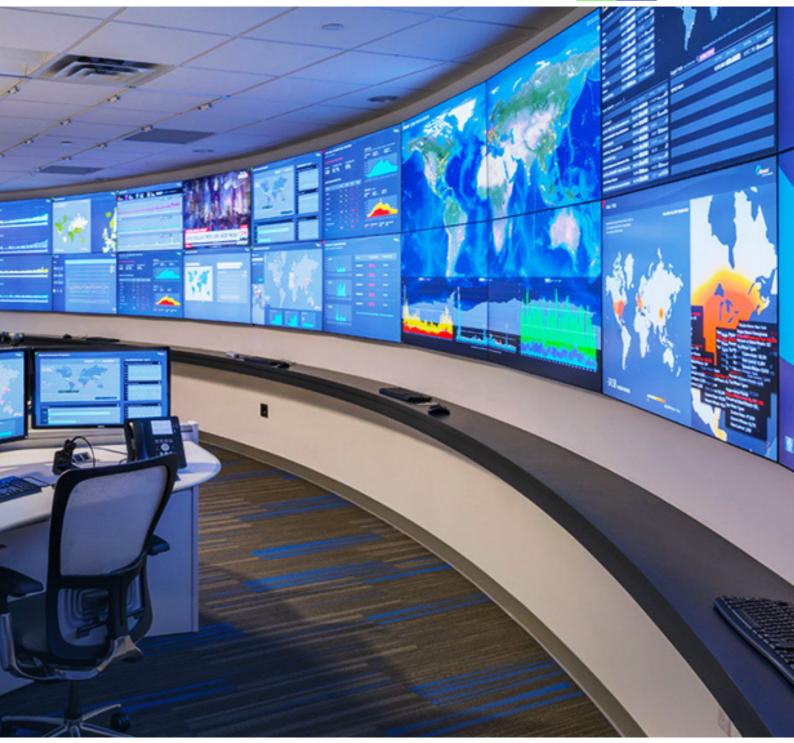

## **APPLICATION AREA**

- Control Rooms

- Network Operation Center

- Public, Military Security & Surveillance

- Command Center

- Traffic Control

- Telecommunications

- Security And Transportation

#### Analyze, Visualize and Control

Information and communication technology is changing at an ever-increasing rate. This implies a growing amount of information needs to be permanently analyzed, visualized and controlled. Because of their reliability, flexibility and ease -of-use, Wall Management Software have become the common communication basis in modern Control Rooms for control centers of Traffic, Electric Power, Telecom, Monitoring, Conference, Public Security, Military, etc.