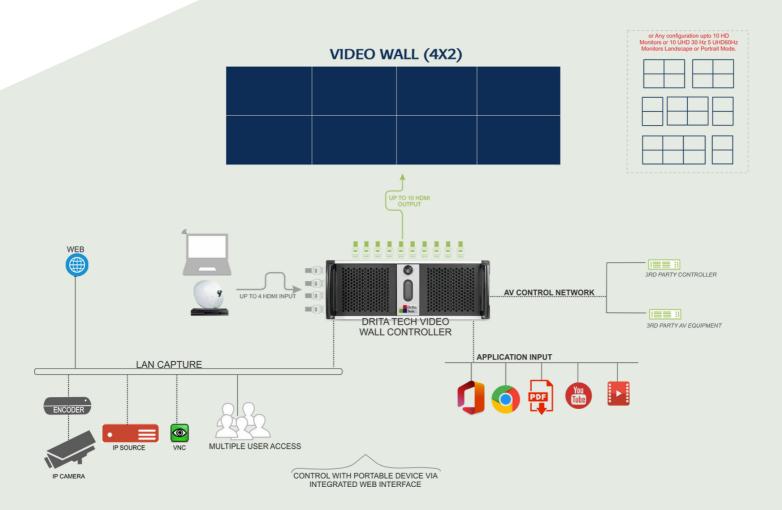

## **SCHEMATIC**

#### **Broad Range of Source Capture**

Our Wall Management Software offers to capture and display a wide range of visual sources. High resolution video sources can be connected using DVI, HDMI, component HD, analog RGB, Dual Link DVI, SDI (SD, HD, 3G), composite, and S-Video as well as Remote Desktop through VNC Protocol. Collaboration tools allow users to share their individual screens on the video wall. Supports 4K HDMI Inputs and 4K IP Streams & Recording Features.