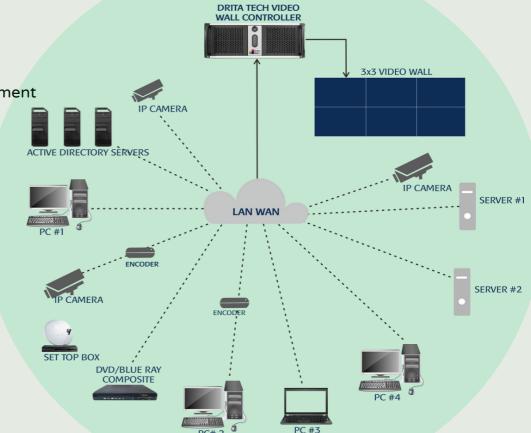

gives complete control to display, medium to large Video wall in addition to single display. Every output can be operated separately and also as stretched display over the whole Video Wall smoothly.

A Complete Customized solution can be created as per the project requirements. Our Wall Management Software (WMS) caters to provide 24/7 comprehensive administration of the system.



## **APPLICATION AREA**

- Control Rooms

- Network Operation Center

- Public, Military Security & Surveillance

- Command Center

- Traffic Control

- Telecommunications

- Security And Transportation



## WALL MANAGEMENT SOFTWARE

## FEATURES - GENERAL

Multiple Display Support

Video Wall Support (with Controller)

Browse-based User Interface For Layout

Management

Authentication

Advanced Role Management



#### **CONTENT**

Images, Videos, Live IP Video Stream (RTSP) Remote Desktop over IP (VNC) Web Page Hardware Inputc

#### **SHOW CONTROL**

Offline Layout Creation Scenarios (Playlists) Display-Specific



# Wall Management Software - Functions & Features

#### Complete Portfolio of Visualization Solutions

Drita's Videowall Solution portfolio consist of rear-projection display walls, large display LCD, and the corresponding controllers and software. Our leadership in professional visualization allows us to bring all information on-screen in the most optimal and detailed way. Optimized for 24/7 mission -critical applications, Our Solution are reliable and feature guaranteed servicing and availability of components and support over product lifetime.

#### **Broad Range of Source Capture**