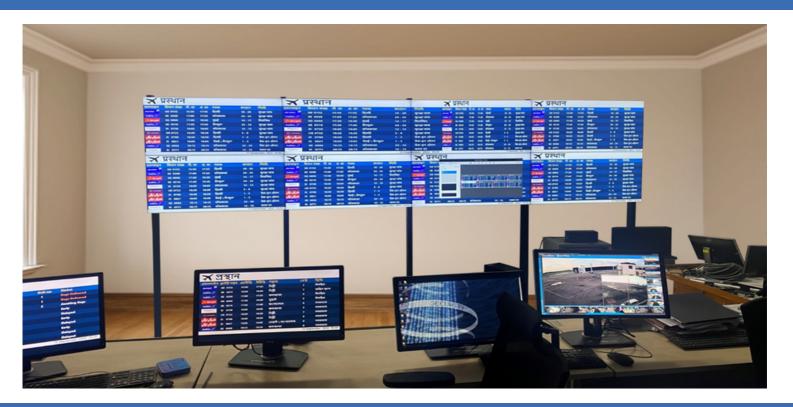

en splicing control system, is the core of signal processing of the system, decides the effect and quality of display, the flexibility of operation, and the reliability of the entire system to a large extent. It is integrated with the functions of distributed and centralized controller, leading to quick start, stable function, mass IP streams processing and real-time display of images. A projection unit can directly display multi - screen splicing pictures input, without any need of digital simulation of signal/analog digital signal processing, and capable of reducing latency and jittering of signal, and maintaining high quality of pictures.



### BANKING & FINANCE



### OIL & GAS



### **BUSINESS APPLICATIONS**



#### DEFENCE





### **BUSINESS APPLICATIONS**



#### INFRASTRUCTURE



### CONTROL ROOM



## TECHNICAL SPECIFICATION

| CONTROLLER CHASSISFROM 1U UPTO 14U 19* ANST/EIA RS-310C STANDARI<br>INDUSTRIAL CHASSISMAX INPUT CHANNEL64 HD CAPTURE CHANNELS OR 32 CHANNELS OF 4K<br>CAPUTURE OR 256 CVBS CAPTUREINPUT FORMATDVI/HDMI/VGA, SDI, VCBS, DL_DVI, HDBASET, FIBER<br>OPTICAL, IP STREAMINGMAX OUTPUT CHANNEL72 DISPAY CHANNELSOUTPUT FORMATDVI/HDMI/VGA, SDI, HIBASET, FIBER OPTICALHDCP SUPPORTYESPOWER SUPPLYRPSU |   |
|---------------------------------------------------------------------------------------------------------------------------------------------------------------------------------------------------------------------------------------------------------------------------------------------------------------------------------------------------------------------