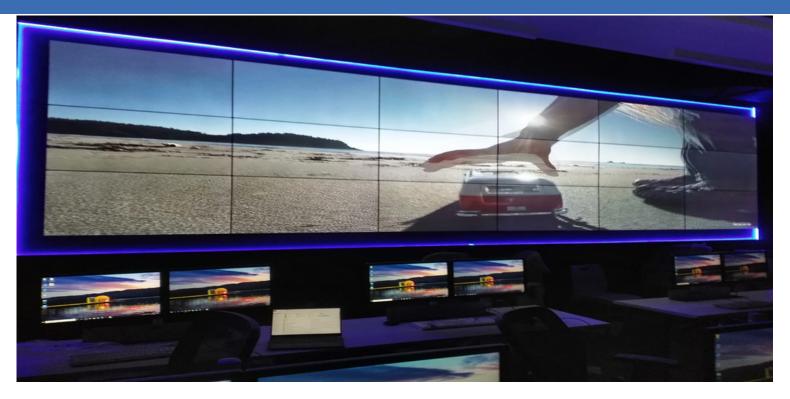

ce, Public Security, Military, etc.

#### Control and Monitoring Software

In a display wall projection system, a multi-screen splicing control system, is the core of signal processing of the system, decides the effect and quality of display, the flexibility of operation, and the reliability of the entire system to a large extent. It is integrated with the functions of distributed and centralized controller, leading to quick start, stable function, mass IP streams processing and real-time display of images. A projection unit can directly display multi - screen splicing pictures input, without any need of digital simulation of signal/analog digital signal processing, and capable of reducing latency and jittering of signal, and maintaining high quality of pictures.



### BANKING & FINANCE



### OIL & GAS



### **BUSINESS APPLICATIONS**



#### DEFENCE





### **BUSINESS APPLICATIONS**



#### INFRASTRUCTURE



### CONTROL ROOM



## TECHNICAL SPECIFICATION

| CONTROLLER CHASSISFROM 1U UPTO 14U 19* ANST/EIA RS-310C STANDARI<br>INDUSTRIAL CHASSISMAX INPUT CHANNEL64 HD CAPTURE CHANNELS OR 32 CHANNELS OF 4K<br>CAPUTURE OR 256 CVBS CAPTUREINPUT FORMATDVI/HDMI/VGA, SDI, VCBS, DL_DVI, HDBASET, FIBER<br>OPTICAL, IP STREAMINGMAX OUTPUT CHANNEL72 DISPAY CHANNELSOUTPUT FORMATDVI/HDMI/VGA, SDI, HIBASET, FIBER OPTICALHDCP SUPPORTYESPOWER SUPPLYRPSU |   |
|-----------------------------------------------------------------------------------------------------------------------------------------------------------------------------------------------------------------------------------------