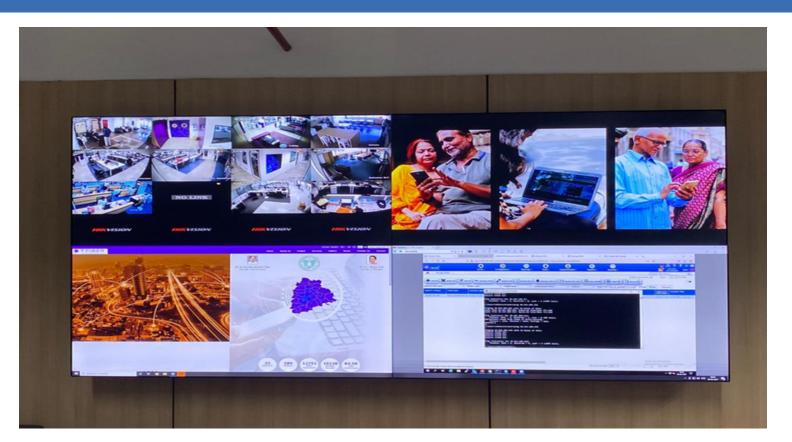

system, is the core of signal processing of the system, decides the effect and quality of display, the flexibility of operation, and the reliability of the entire system to a large extent. It is integrated with the functions of distributed and centralized controller, leading to quick start, stable function, mass IP streams processing and real-time display of images. A projection unit can directly display multi - screen splicing pictures input, without any need of digital simulation of signal/analog digital signal processing, and capable of reducing latency and jittering of signal, and maintaining high quality of pictures.



### BANKING & FINANCE



### OIL & GAS



### **BUSINESS APPLICATIONS**



#### DEFENCE





### **BUSINESS APPLICATIONS**



#### INFRASTRUCTURE



### CONTROL ROOM



## TECHNICAL SPECIFICATION

| CONTROLLER CHASSISFROM 1U UPTO 14U 19* ANST/EIA RS-310C STANDARI<br>INDUSTRIAL CHASSISMAX INPUT CHANNEL64 HD CAPTURE CHANNELS OR 32 CHANNELS OF 4K<br>CAPUTURE OR 256 CVBS CAPTUREINPUT FORMATDVI/HDMI/VGA, SDI, VCBS, DL_DVI, HDBASET, FIBER<br>OPTICAL, IP STREAMINGMAX OUTPUT CHANNEL72 DISPAY CHANNELSOUTPUT FORMATDVI/HDMI/VGA, SDI, HIBASET, FIBER OPTICALHDCP SUPPORTYESPOWER SUPPLYRPSU |   |
|-----------------------------------------------------------------------------------------------------------------------------------------------------------------------------------------------------------------------------------------------------------------------------------------------------------------------------------------------------------------------------------------