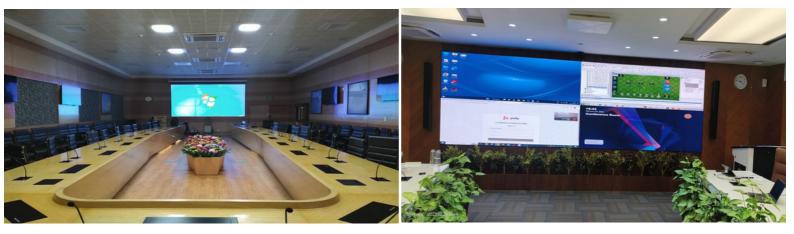

ty, Military, etc.

#### Control and Monitoring Software

In a display wall projection system, a multi-screen splicing control system, is the core of signal processing of the system, decides the effect and quality of display, the flexibility of operation, and the reliability of the entire system to a large extent. It is integrated with the functions of distributed and centralized controller, leading to quick start, stable function, mass IP streams processing and real-time display of images. A projection unit can directly display multi - screen splicing pictures input, without any need of digital simulation of signal/analog digital signal processing, and capable of reducing latency and jittering of signal, and maintaining high quality of pictures.



### BANKING & FINANCE



### OIL & GAS



### **BUSINESS APPLICATIONS**



#### DEFENCE





### **BUSINESS APPLICATIONS**



#### INFRASTRUCTURE



### CONTROL ROOM



## TECHNICAL SPECIFICATION

| CONTROLLER CHASSISFROM 1U UPTO 14U 19* ANST/EIA RS-310C STANDARI<br>INDUSTRIAL CHASSISMAX INPUT CHANNEL64 HD CAPTURE CHANNELS OR 32 CHANNELS OF 4K<br>CAPUTURE OR 256 CVBS CAPTUREINPUT FORMATDVI/HDMI/VGA, SDI, VCBS, DL_DVI, HDBASET, FIBER<br>OPTICAL, IP STREAMINGMAX OUTPUT CHANNEL72 DISPAY CHANNELSOUTPUT FORMATDVI/HDMI/VGA, SDI, HIBASET, FIBER OPTICALHDCP SUPPORTYESPOWER SUPPLYRPSU |   |
|----------------------------------------------------------------------------------------------------------------------------------------------------------------------------------------------------------------------------------------------------------