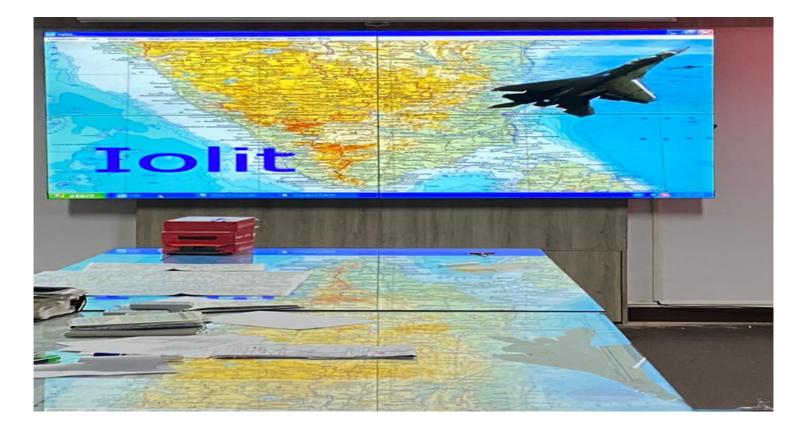

tware

In a display wall projection system, a multi-screen splicing control system, is the core of signal processing of the system, decides the effect and quality of display, the flexibility of operation, and the reliability of the entire system to a large extent. It is integrated with the functions of distributed and centralized controller, leading to quick start, stable function, mass IP streams processing and real-time display of images. A projection unit can directly display multi - screen splicing pictures input, without any need of digital simulation of signal/analog digital signal processing, and capable of reducing latency and jittering of signal, and maintaining high quality of pictures.



### BANKING & FINANCE



### OIL & GAS



### **BUSINESS APPLICATIONS**



#### DEFENCE





### **BUSINESS APPLICATIONS**



#### INFRASTRUCTURE



### CONTROL ROOM



## TECHNICAL SPECIFICATION

| CONTROLLER CHASSISFROM 1U UPTO 14U 19* ANST/EIA RS-310C STANDARI<br>INDUSTRIAL CHASSISMAX INPUT CHANNEL64 HD CAPTURE CHANNELS OR 32 CHANNELS OF 4K<br>CAPUTURE OR 256 CVBS CAPTUREINPUT FORMATDVI/HDMI/VGA, SDI, VCBS, DL_DVI, HDBASET, FIBER<br>OPTICAL, IP STREAMINGMAX OUTPUT CHANNEL72 DISPAY CHANNELSOUTPUT FORMATDVI/HDMI/VGA, SDI, HIBASET, FIBER OPTICALHDCP SUPPORTYESPOWER SUPPLYRPSU |   |
|-------------------------------------------------------------------------------------------------------------------------------------------------------------------------------------------------------------------------------------------------------------------------------------------------------------