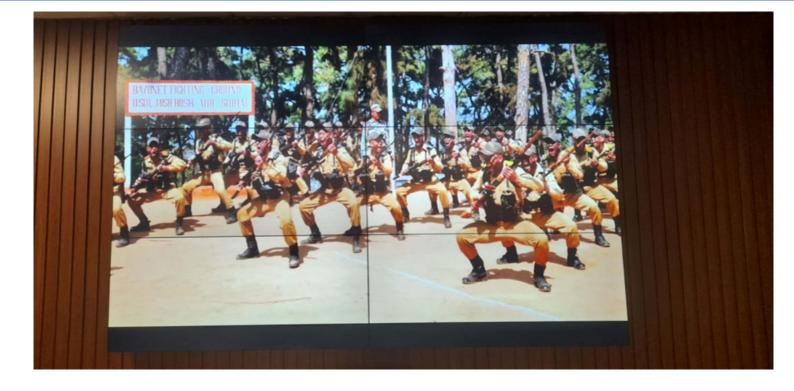

oftware

In a display wall projection system, a multi-screen splicing control system, is the core of signal processing of the system, decides the effect and quality of display, the flexibility of operation, and the reliability of the entire system to a large extent. It is integrated with the functions of distributed and centralized controller, leading to quick start, stable function, mass IP streams processing and real-time display of images. A projection unit can directly display multi - screen splicing pictures input, without any need of digital simulation of signal/analog digital signal processing, and capable of reducing latency and jittering of signal, and maintaining high quality of pictures.



### BANKING & FINANCE



### OIL & GAS



### **BUSINESS APPLICATIONS**



#### DEFENCE





### **BUSINESS APPLICATIONS**



#### INFRASTRUCTURE



### CONTROL ROOM



## TECHNICAL SPECIFICATION

| CONTROLLER CHASSISFROM 1U UPTO 14U 19* ANST/EIA RS-310C STANDARI<br>INDUSTRIAL CHASSISMAX INPUT CHANNEL64 HD CAPTURE CHANNELS OR 32 CHANNELS OF 4K<br>CAPUTURE OR 256 CVBS CAPTUREINPUT FORMATDVI/HDMI/VGA, SDI, VCBS, DL_DVI, HDBASET, FIBER<br>OPTICAL, IP STREAMINGMAX OUTPUT CHANNEL72 DISPAY CHANNELSOUTPUT FORMATDVI/HDMI/VGA, SDI, HIBASET, FIBER OPTICALHDCP SUPPORTYESPOWER SUPPLYRPSU |   |
|-----------------------------------------------------------------------------------------------------------------------------------------------------------------------------------------------------------------------------------------------------------------------------------------------------------