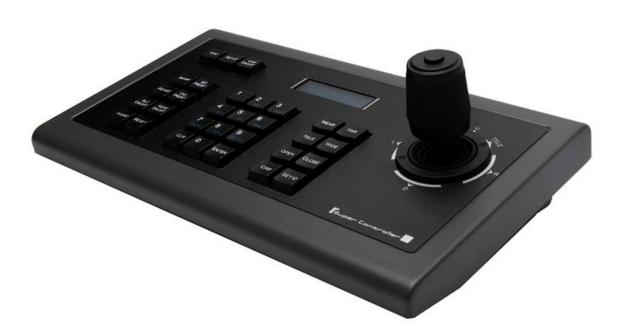

# SDC-TR01 Control Keyboard

#### **Overview**

SDC-TR01 camera control keyboard is designed to work with all PTZ cameras via RS232/422/485 with PELCO-P, PELCO-D or VISCA protocols. Each unit of SDC-TR01 control keyboard incorporates an LCD display, making for professional video conferencing with control of maximumly 255 PTZ cameras

This compact control keyboard is equipped with an ergonomic 4D joystick, allowing adjustment for PTZ camera movements. The intuitive keyboard-style buttons support precise and quick control over various features such as camera switch, focus, exposure and backlight compensation.