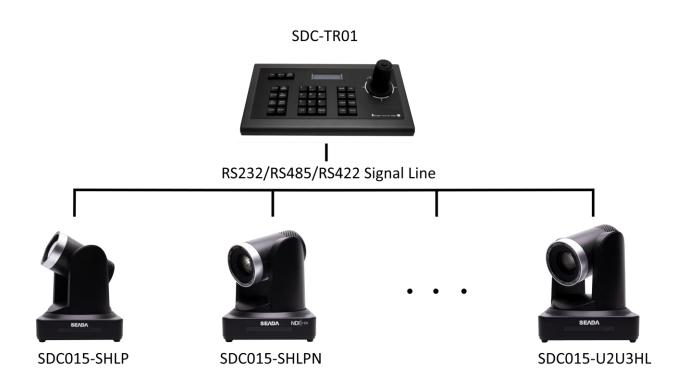

on           | 6W MAX                                                           |
| Operating Temperature Range | -10°C-50°C                                                       |
| Operating Humidity Range    | 10%-90%                                                          |
| Storage Temperature Range   | -20°C-70°C                                                       |
| Storage Humidity Range      | 10%~90% non-condensing                                           |
| Dimension                   | 320mm (L) x 180mm (W) x 107mm (H)                                |
| Upgrade Method              | RS232-USB upgrading                                              |
| Warranty                    | 2 years                                                          |

### **System Diagram**